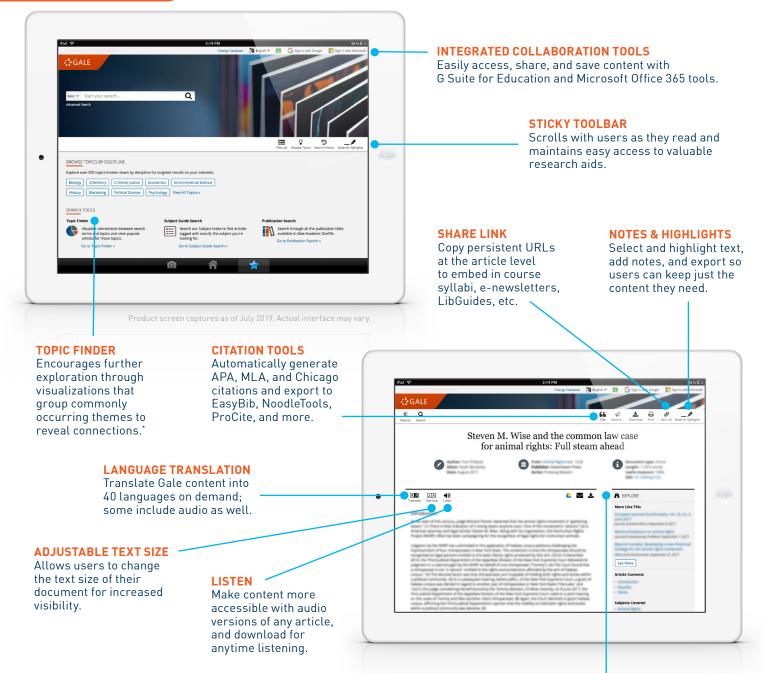

#### EXPLORE PANEL

Highlights "More Like This" recommendations and supporting information of value without detraction from core content.

#### **SMARTER SEARCH RESULTS**

Provides important evaluative information to support successful user outcomes and help users discover relevant content.